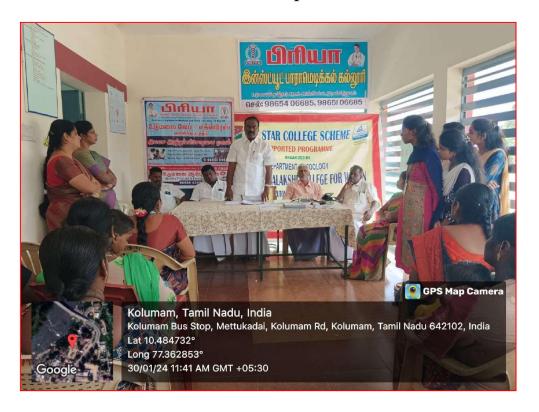

In this regard, the Department of Zoology, Sri G.V.G Visalakshi College for Women, Udumalpet, jointly organized with Priya Health Iinstitute, Udumalpet, an extension activity on "Empowerment of Women in Health" providing primary health care checkup and analysing the Haemoglobin content in blood that helps to give awareness in anaemic conditions in economically backward women.

22 Students from III B.Sc Zoology and 10 Students from I M.Sc Zoology took part of this health care checkup accompanied with Dr. S. Beula Agnes and Dr. M. Mohanasundari, Assistant Professor, Department of Zoology. The Women from Kolumam Panchayat were participated this primary health care checkup and got benefited.

## Extension Glimpses: