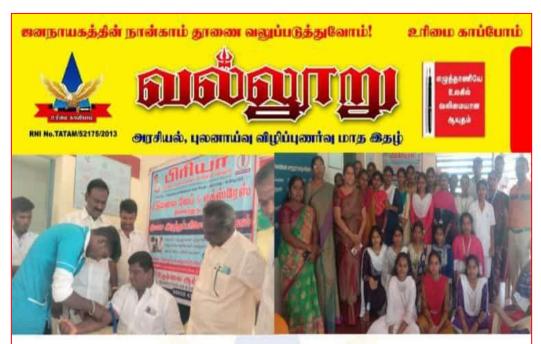

#### **News Paper:**

திருப்பூர் மாவட்டம் <mark>மடத்த</mark>ுக்குளம் ஊ<mark>ராட்சி ஒ</mark>ன்றியம் கொழுமம் ஊராட்சியில் மாரியம்மன் கோவில் எதிர்புறம் அமைந்துள்ள சேவை மைய வளாகத்தில் ஸ்ரீ GVG விசாலாட்சி மகளிர் கல்லூரி விலங்கியல் துறை பிரிய நர்சிங் பாராமெடிக்கல் இன்ஸ்டிட்யூட் மற்றும் உடுமலை லேப் & எக்ஸ் இணைந்து நடத்திய விரிவாக்க திட்ட முகாம் துணை பேராசிரியைகள் முனைவர் திருமதி எம். மோகனசுந்தரி முனைவர் S பியூலாஆக்னஸ் அவர்கள் தலைமையில் பிரியா நர்சிங் பாராமெடிக்கல் இன்ஸ்டிட்யூட் முதல்வர் M.தவசுமணி துணை முதல்வர் திருமதி A.மேனகா அவர்கள் முன்னிலையில் நடைபெற்றது நிகழ்வில் மடத்துக்குளம் கிழக்கு ஒன்றிய செயலாளர் திரு சாகுல் ஹமீது ஒன்றிய தலைவர் காவியா ஐயப்பன் சங்கரராம நல்லூர் ஊராட்சி தலைவர் திருமதி மல்லிகாகருப்பசாமி குமரலிங்கம் பேரூராட்சி துணைத் தலைவர் திரு அழகர்சாமி ஆகியோர் சிறப்பு விருந்தினர்களாக கலந்து கொண்டனர் கொழுமம் சமுதாய நலப் பணியாற்றுனர் திருமதி சுதா மங்கை அவர்களின் உதவியோடு நடைபெற்ற இந்த நிகழ்வில் கலந்து கொண்ட அப்பகுதியை சேர்ந்த குழந்தைகள் மற்றும் பெண்களுக்கு ரத்த அழுத்தம் ரத்த வகை ஹீமோகுளோபின் அளவு மற்றும் அடிப்படை மருத்துவ பரிசோதனை மேற்கொள்ளப்பட்டது.

# சிறப்பு ரத்த பரிசோதனை முகாம் பெண்கள், குழந்தைகள் பங்கேற்பு

உடுமலை, பிப். 1-

உடுமலை அருகே நடந்த சிறப்பு ரத்த பரிசோ தனை முகாமில், பெண்கள், குழந்தைகளுக்கு பரி சோதனை மேற்கொள்ளப்பட்டது.

பல்வேறு அமைப்புகள் சார்பில், அவ்வப் போது மருத்துவ முகாம் நடத்தப்பட்டு வருகிறது. இந்நிலையில், உடுமலை அருகே கொழுமத்தில், சிறப்பு ரத்த பரிசோதனை முகாம் நடந்தது.

உடுமலை ஜி.வி.ஜி., விசாலாட்சி கல்லூரி, பிரியா நர்சிங் பாராமெடிக்கல் கல்லூரி சார்பில் இம்முகாம் நடந்தது. கல்லூரி பேராசிரியர்கள் பியூலா ஆக்னஸ், மோகனசுந்தரி தலைமை வகித்தனர்.

பிரியா நர்சிங் கல்லூரி முதல்வர் தவசுமணி, துணை முதல்வர் மேனகா முன்னிலை வகித்த னர். முகாமில் உள்ளாட்சி பிரதிநிதிகள், தன்னார் வலர்கள், கல்லூரி மாணவியர் பங்கேற்றனர்.

அப்பகுதியைச்சேர்ந்த பெண்கள் மற்றும் குழந்தைகளுக்கு ரத்த அழுத்தம், ஹமோகுளோ பின் அளவு மற்றும் அடிப்படை மருத்துவ பரி சோதனைகள் செய்யப்பட்டன. மேலும், ரத் தம் பற்றிய விழிப்புணர்வு ஏற்படுத்தப்பட்டது. இதில் ஏராளமான மக்கள் கலந்து கொண்டனர்.